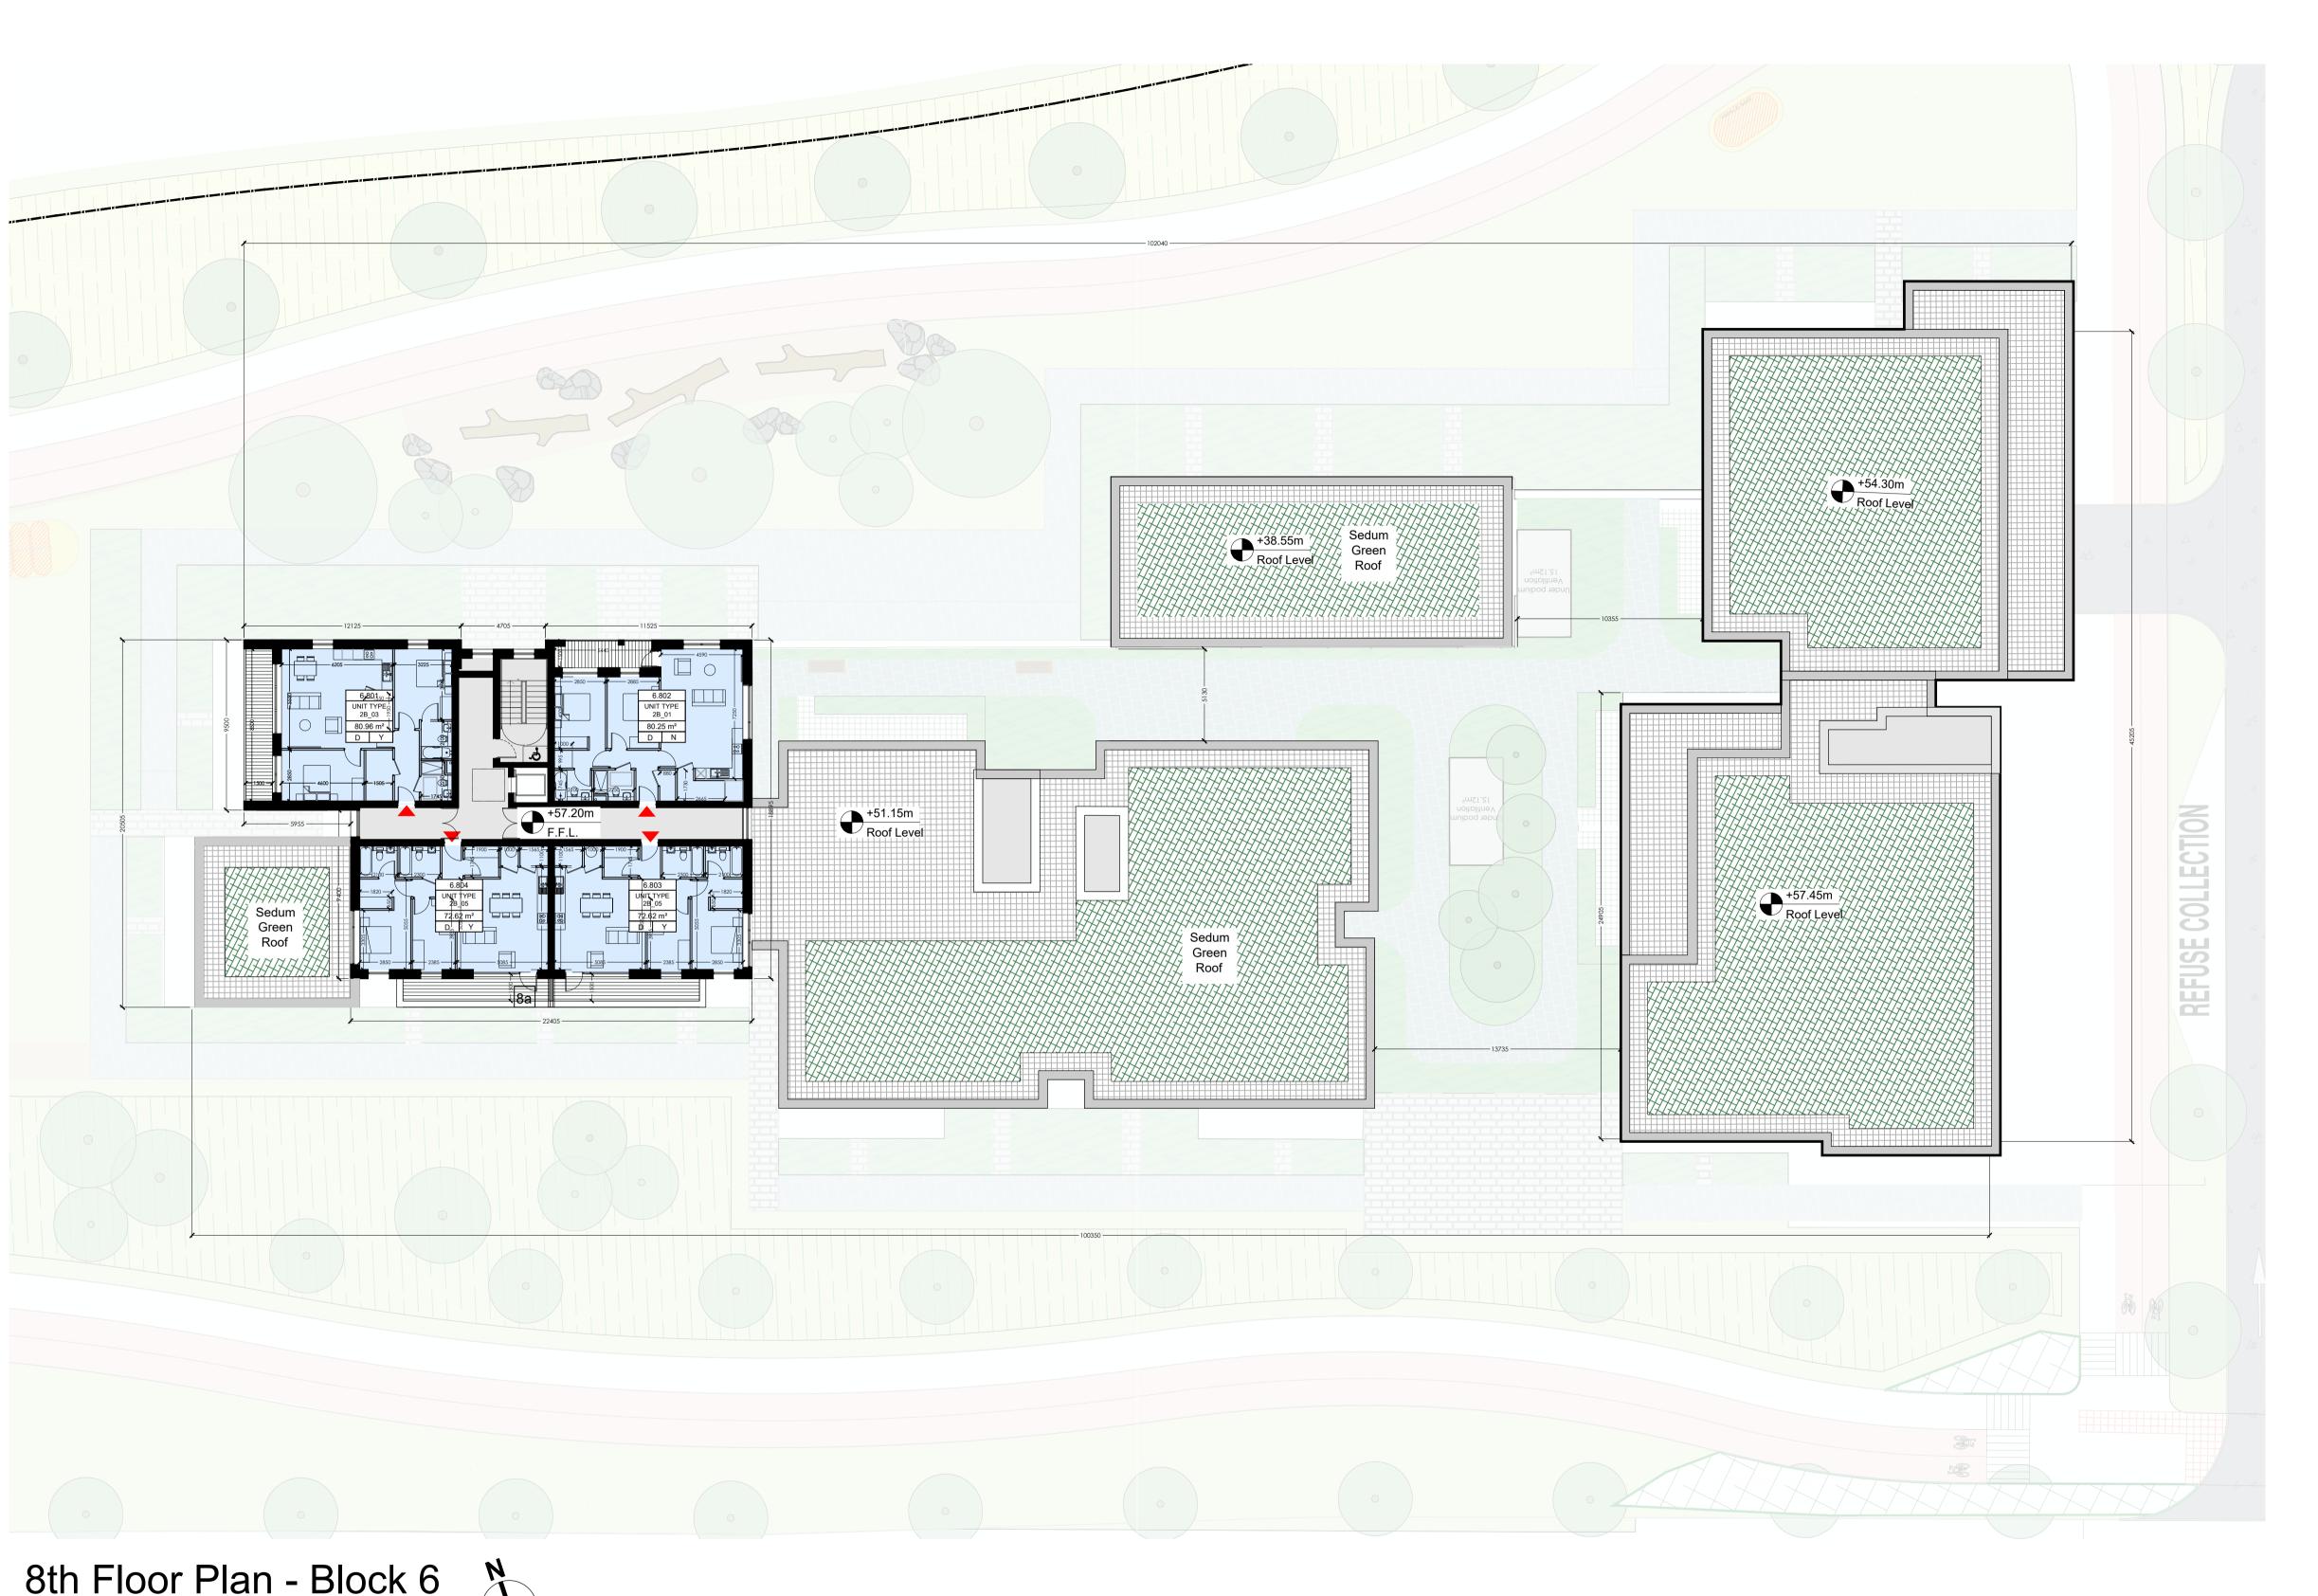

NOTES & LEGEND 1. ALL DIMENSIONS IN MILLIMETERS 2. FURNITURE AND FITTINGS SHOWN ARE INDICATIVE Site Boundary **Commercial Units** 1-Bed Apts 2-Bed Apts 3-Bed Apts

UNIT TAG LEGEND 6.000 • -Unit Number **UNIT TYPE** 3B\_01 -Area >10% Larger than Min. Y = Yes N = No —Aspect
D = Dual S = Single

Block 6 - Unit Summary Studio 19 16% 1-Beds 80 2-Beds 20 3-Beds Total No. 119 of Units 23 Spaces Car Parking under podium Bicycle Parking 300 Spaces

8th Floor Plan - Block 6 Scale 1:200 @A1

Key Plan

Note: Refer to Landscape Drawings for further details on Podium Landscape.

Note: Refer to Unit Type Drawings for further details on Unit Type Layouts and Areas.

WILSON ARCHITECTURE

St Patrick's Place, Wellington Rd., Cork t: 353-21-4555255

Project: BELCAMP SHD Belcamp, Malahide Road, Dublin 17 Applicant: Gerard Gannon Properties Eighth Floor Plan 1535 PL - 6 - 208